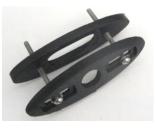

**COST \$25** 

2 part servo (mini or std) mount for rudder tube 75L X 40W X 45H weight 13 grams COST \$25

Rear hatch cover 135L x 90W x 1H (12mm overall height) weight 13 grams **COST \$10**Requires painting for protection