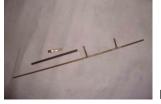

Brass rudder kit, Tube, blade frame and bottom gudgeon, measure 340L X 35W X 5H weight

approx 39grams COST \$20 as kit or \$30 if tube preglassed into hull (see hull)

Mast box, measures 230L X 40W X 12 H weight approx 15 grams (can now supplying parallel box with option of two mast positions)

**COST \$30** 

bow bumper measures 70L X 40 H X 20W weight approx 5 grams

(Essential for all sailing with Class Association members)

COST \$10 ea, or \$15 for two

Sliding mast ram measures 80L X 35W X 10H weight 14 grams