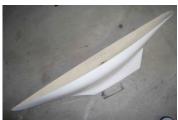

## **Basic Parts List**

Single bare hull, 1225L X 220W X 210H, weight approx 700gram. The \$10 Class Association membership fee for the year in which the hull is purchased in is included COST \$310

Single lead, measures 345L X 125H X 30W, weight approx 4.25KG ea **COST** included with hull