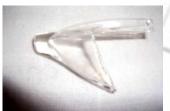

Bow bumper measures 70L X 40 H X 20W, weight approx 5 grams (Essential for all sailing with Association members) COST \$20 ea,

ALL PRICES ARE SUBJECT TO CHANGE WITHOUT NOTICE.

Other parts and contact information for various suppliers are all available from the appointed hull and lead coordinators for: Masts, Sails, Rigging, Winches, Servos, Deck fittings, Internal fittings, Radio gear.