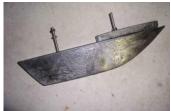

## **Basic Parts List**

Single bare hull, 1225L X 220W X 210H, weight approx 700gram. The \$10 Class Association membership fee for the year in which the hull is purchased in is included COST \$310

Single lead, measures 345L X 125H X 30W, weight approx 4.25KG ea **COST** included with hull